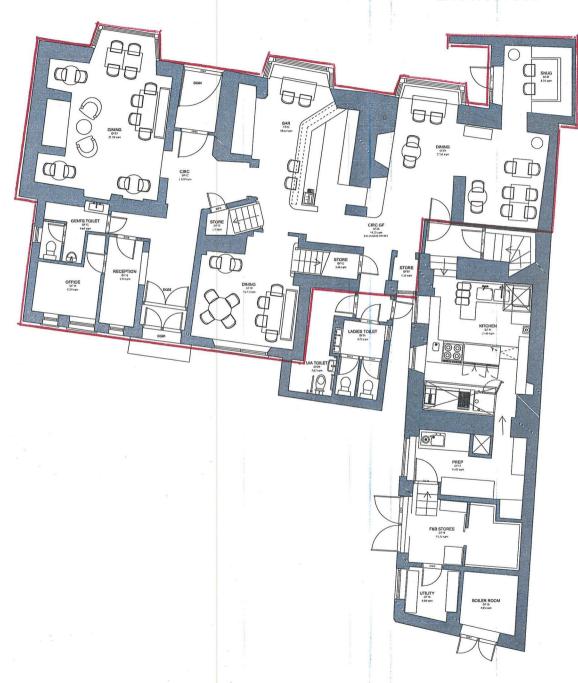

NOTE: Proposals that deviate from the existing consent require LBC and should not be undertaken until this is in place

CONCEPT

| DATE    | REVISION | DESCRIPTION / COMMENT             |
|---------|----------|-----------------------------------|
| 0/11/22 | 1        | FIRST ISSUE                       |
| 1/01/23 | A        | Minor updates, door numbers added |
| -       | -        |                                   |
| -       | -        | -                                 |
| -       | 1-1      | -                                 |
| -       | 1-1      | -                                 |
| -       | -        | -                                 |
| -       | -        | -                                 |
| -       | -        | -                                 |
| -       | -        | -                                 |
| -       | -        |                                   |
| -       | -        | _                                 |

### HAINES GADD GREAVES ARCHITECTS

THE BELL

PROPOSED GROUND FLOOR PLAN

| scale          | date     |  |  |
|----------------|----------|--|--|
| 1:50@A1        | 30/11/22 |  |  |
| drawing number | rev      |  |  |
| 041_10_00      | Α        |  |  |