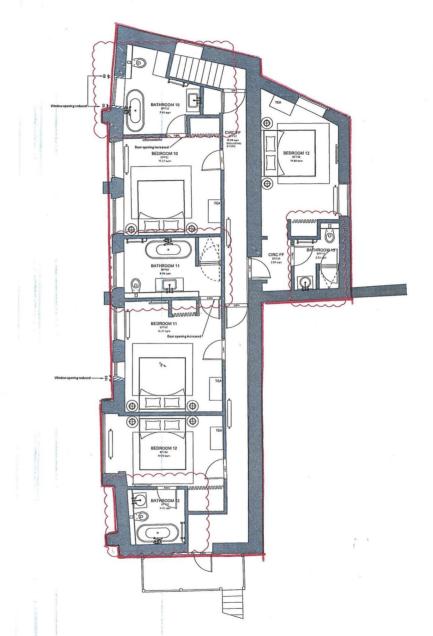

## Licensed Area

## Licensed Area

- general sates

  1. This is not a construction drawing, it is unstrable for the purpose of construction, and must on no account be used as sock on the feature.

  2. During the sate of the sate of the sate of the sate of the construction and any discrepancies verified with the architect.

  architect.

  3. HGG owns the copyright and all intellectual property rights (PPG) in these designs and with the architecture.

  5. HGG owns the recopyright and all intellectual property rights (PPG) in these designs and with the any restart of the copyright or any other IPPR being inflinged.

| · · · · · · · · · · · · · · · · · · · |          |                                                  |
|---------------------------------------|----------|--------------------------------------------------|
| DATE                                  | REVISION | DESCRIPTION / COMMENT                            |
| 05/12/22                              | ,        | FIRST ISSUE                                      |
| 08/02/23                              | A        | FF plan added to sheet, bathroom layouts updated |
| -                                     | -        | -                                                |
| -                                     | -        | -                                                |
| -                                     | -        | -                                                |
| -                                     | -        | -                                                |
| -                                     | -        | -                                                |
| -                                     | -        | -                                                |
| -                                     | -        |                                                  |
| -                                     | -        | -                                                |
| -                                     | -        | -                                                |
| -                                     | -        | -                                                |
|                                       |          |                                                  |

CONCEPT

# HAINES GADD GREAVES ARCHITECTS

Project
THE BELL

PROPOSED BARN
GROUND AND FIRST FLOOR PLAN

| 1:50           | 05/12/2 |
|----------------|---------|
| drawing number | rev     |
| 041 10 03      | A       |