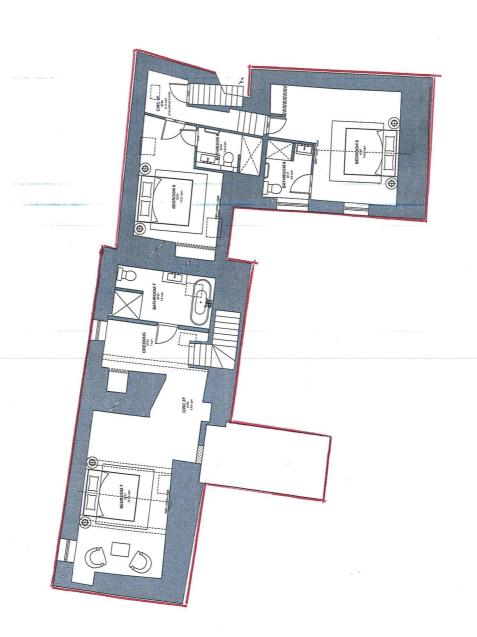

| · · · · · · · · · · · · · · · · · · · |          |                                                  |
|---------------------------------------|----------|--------------------------------------------------|
| DATE                                  | REVISION | DESCRIPTION / COMMENT                            |
| 05/12/22                              | ,        | FIRST ISSUE                                      |
| 08/02/23                              | A        | FF plan added to sheet, bathroom layouts updated |
| -                                     | -        | -                                                |
| -                                     | -        | -                                                |
| -                                     | -        | -                                                |
| -                                     | -        | -                                                |
| -                                     | -        | -                                                |
| -                                     | -        | -                                                |
| -                                     | -        |                                                  |
| -                                     | -        | -                                                |
| -                                     | -        | -                                                |
| -                                     | -        | -                                                |
|                                       |          |                                                  |

CONCEPT

# HAINES GADD GREAVES ARCHITECTS

Project
THE BELL

PROPOSED BARN
GROUND AND FIRST FLOOR PLAN

| 1:50           | 05/12/2 |
|----------------|---------|
| drawing number | rev     |
| 041 10 03      | A       |